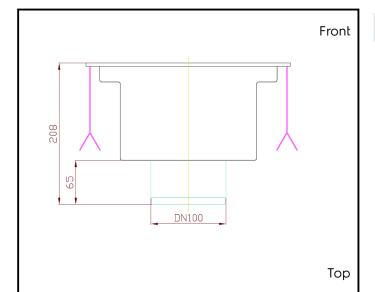

#### **Key Information:**

External dimensions, Width:

328050 (FDE3030)300 mmExternal dimensions, Depth:300 mmExternal dimensions, Height:208 mmNet weight:5 kg