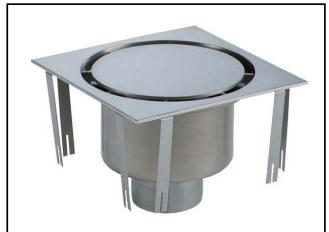

328050 (FDE3030)

Floor Drainage Channel with stainless steel solid Top vertical outlet, 300x300

#### Item No.

Constructed in 304 AISI stainless steel. Collecting tank with vertical drain pipe. Solid top cover.

#### Construction

- Adjustable leveling feet.
- Top cover available with perforated surface or with stainless steel grid.
- Constructed entirely in 304 AISI stainless steel.
- Collecting tanks available with vertical drain pipe.