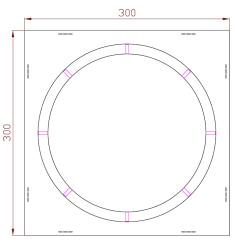

#### **Key Information:**

External dimensions, Width:

328050 (FDE3030)300 mmExternal dimensions, Depth:300 mmExternal dimensions, Height:208 mmNet weight:5 kg